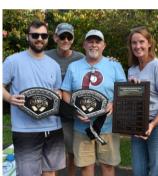

### 2022 BRF Golf Classic

Played again at the Philadelphia Cricket Club, a mix of old and new faces included golfers participating in their 24th outing, and golfers playing for the first time in support of BRF.

The winning foursome for Wissahickon was Fraser Gallagher, Graeme Munro, Will Tomey, and Nevil Tull. The winning foursome for Militia Hill was Steve Krzywicki, Chris Chaves, John Jim, and Matt Raniszewski. Winners of the longest drive were Joe Jordan (Militia Hill) and Brian Woitko (Wissahickon). Closest to the hole were Mark Dolphin (Militia Hill) and Rich Bates (Wissahickon).