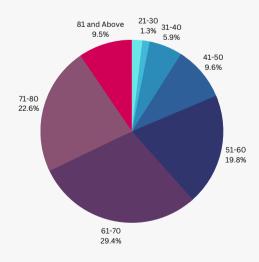

### RECIPIENT DEMOGRAPHICS

BRF is the ONLY foundation in the Philadelphia area that is able to respond to a need the same day an individual is referred.

3,954 individuals were touched by BRF in 2022

1,797 families received BRF services in 2022

89% of families receiving support in 2022 were low-income.

Gender of 2022 Referrals

Race of 2022 Referrals

Age of 2022 Referrals