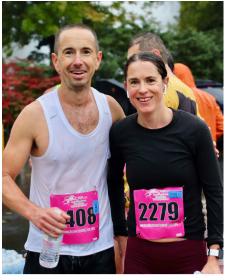

### Valley Road Run

The wet and wild weather made the 19th running of the Valley Road Run a laughter filled affair. Winners Jason Benham and Mia Link led the way on the course, while top fundraising teams Little Macs, King Arther's Miles, and Jen's Friends led the way on the fundraising board.