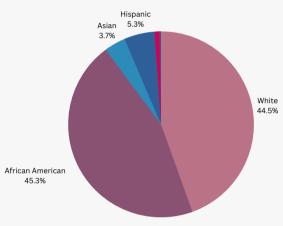

89% of families receiving support in 2022 were low-income.

Gender of 2022 Referrals

Race of 2022 Referrals

Age of 2022 Referrals