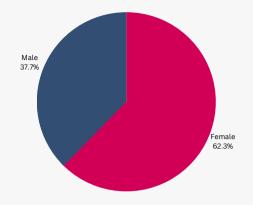

89% of families receiving support in 2022 were low-income.

Gender of 2022 Referrals

Race of 2022 Referrals

Age of 2022 Referrals