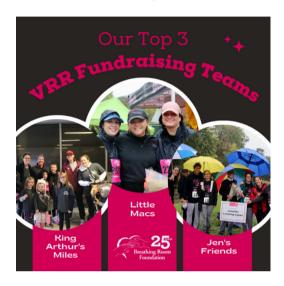

### Valley Road Run

The wet and wild weather made the 19th running of the Valley Road Run a laughter filled affair. Winners Jason Benham and Mia Link led the way on the course, while top fundraising teams Little Macs, King Arther's Miles, and Jen's Friends led the way on the fundraising board.