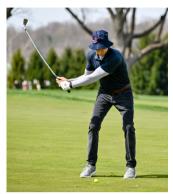

### 2022 BRF Golf Classic

Played again at the Philadelphia Cricket Club, a mix of old and new faces included golfers participating in their 24th outing, and golfers playing for the first time in support of BRF.

The winning foursome for Wissahickon was Fraser Gallagher, Graeme Munro, Will Tomey, and Nevil Tull. The winning foursome for Militia Hill was Steve Krzywicki, Chris Chaves, John Jim, and Matt Raniszewski. Winners of the longest drive were Joe Jordan (Militia Hill) and Brian Woitko (Wissahickon). Closest to the hole were Mark Dolphin (Militia Hill) and Rich Bates (Wissahickon).